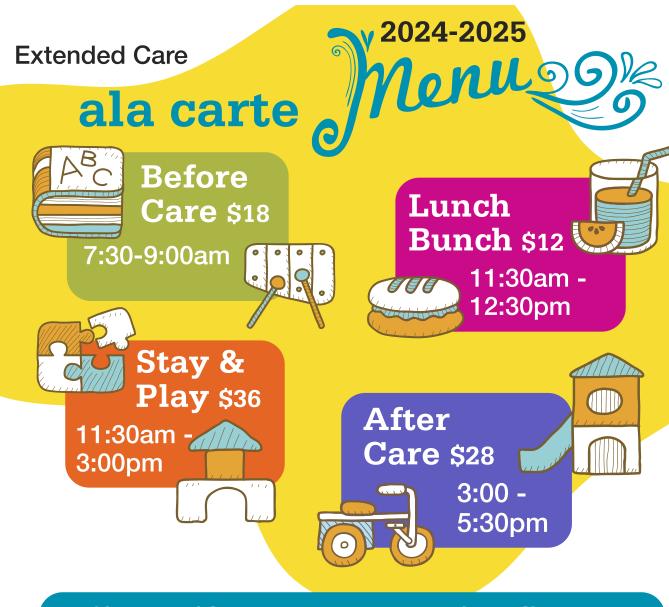

# **Before Care**

### \$18/day 7:30-9:00am

Children may arrive at 7:30am. Children will be delivered to their classrooms by 9:00.

#### Lunch Bunch (peanut and tree nut free) \$12/day 11:30am-12:30pm

Children may stay one hour after morning Preschool or arrive one hour before afternoon Preschool to have lunch. Children bring lunches from home and enjoy eating with their friends. Milk or water is provided.

### **Stay & Play** (peanut and tree nut free) \$36/day 11:30am-3:00pm

Children may stay after morning Preschool for lunch and playtime with their friends. Children may also sign up on a day they don't have Preschool. Children bring lunches from home. Milk or water is provided. Many fun activities are provided.

# **After Care**

### \$28/day 3:00-5:30pm

Children may stay for 2 ½ hours when Preschool or Stay & Play ends at 3:00. Many fun activities are provided.

For ALL extra services, parents must sign up at lest 24 hours prior to the day needed. Cancellation must be made 24 hours in advance or payment is due. If child is sick, notice MUST be called in to the office or payment is due.